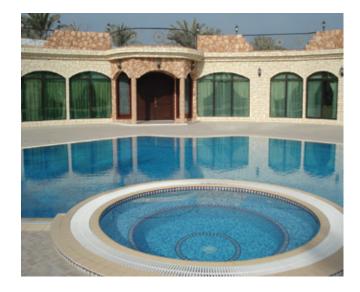

Artificial stones have become an integral part of décor when it comes to homes around the world. They provide beautiful and attractive look to its surroundings.

we originated our own brand name known as ,1986 Understanding the need for such products, in 'Kameshki Shadow Stone' manufacturing unit in Kingdom of Bahrain. Kameshki Shadow Stone is one of the leading artificial stone manufacturers in the Middle East with an unparallel range of color, shapes and sizes, both for wall cladding as well as floors. Every piece is custom made and molded to replicate the sculptural detail and wall cladding as well as floors. Every piece is custom made and molded to replicate the sculptural detail and architectural integrity that makes Kameshki Shadow Stone the premier choice.

We have always been up to date with the latest techniques of the industry and we use a unique molding method that allows us to replicate any natural shape and texture to cater to the market demands. Our Pavers and Landscaping products are manufactured from quality concrete offering excellent durability and authentic natural beauty. We also provide Bomanite flooring and Kool Deck for Pavements and Swimming Pool areas etc.