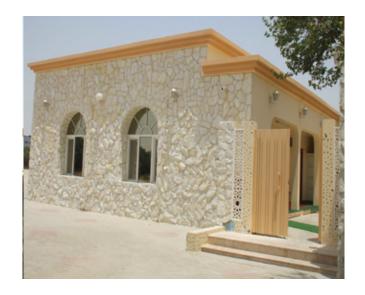

Artificial stones have become an integral part of décor when it comes to homes around the world. They provide beautiful and attractive look to its surroundings.

we originated our own brand name known as ,1986 Understanding the need for such products, in 'Kameshki Shadow Stone' manufacturing unit in Kingdom of Bahrain. Kameshki Shadow Stone is one of the leading artificial stone manufacturers in the Middle East with an unparallel range of color, shapes and sizes, both for wall cladding as well as floors. Every piece is custom made and molded to replicate the sculptural detail and wall cladding as well as floors. Every piece is custom made and molded to replicate the sculptural detail and architectural integrity that makes Kameshki Shadow Stone the premier choice.

We have always been up to date with the latest techniques of the industry and we use a unique molding method that allows us to replicate any natural shape and texture to cater to the market demands. Our Pavers and Landscaping products are manufactured from quality concrete offering excellent durability and authentic natural beauty. We also provide Bomanite flooring and Kool Deck for Pavements and Swimming Pool areas etc.