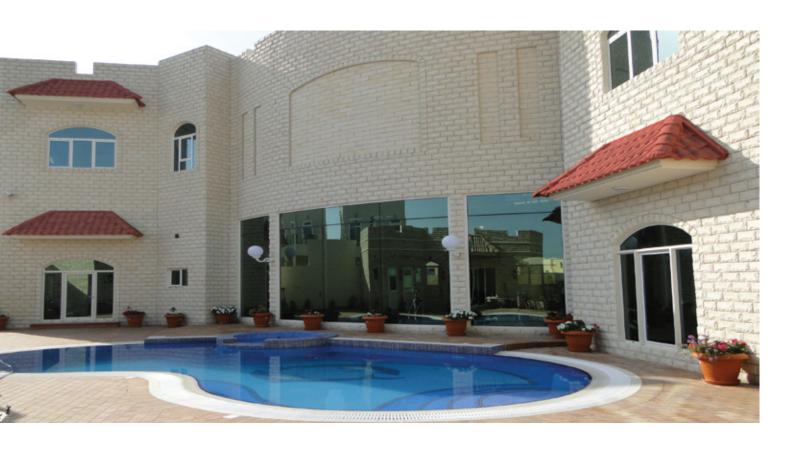

Artificial stones have become an integral part of décor when it comes to homes around the world. They provide beautiful and attractive look to its surroundings.

we originated our own brand name known as ,1986 Understanding the need for such products, in 'Kameshki Shadow Stone' manufacturing unit in Kingdom of Bahrain. Kameshki Shadow Stone is one of the leading artificial stone manufacturers in the Middle East with an unparallel range of color, shapes and sizes, both for wall cladding as well as floors. Every piece is custom made and molded to replicate the sculptural detail and wall cladding as well as floors. Every piece is custom made and molded to replicate the sculptural detail and architectural integrity that makes Kameshki Shadow Stone the premier choice.

We have always been up to date with the latest techniques of the industry and we use a unique molding method that allows us to replicate any natural shape and texture to cater to the market demands. Our Pavers and Landscaping products are manufactured from quality concrete offering excellent durability and authentic natural beauty. We also provide Bomanite flooring and Kool Deck for Pavements and Swimming Pool areas etc.

Warranted

The photos of KAMESHKI SHADOW STONE in this brochure are as close to true colours as printing makes possible. However,we suggest you examine actual product samples before selecting colours

The photos of KAMESHKI SHADOW STONE in this brochure are as close to true colours as printing makes possible. However,we suggest you examine actual product samples before selecting colours