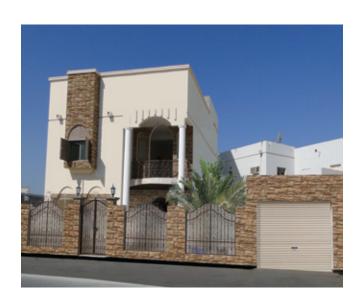

Artificial stones have become an integral part of décor when it comes to homes around the world. They provide beautiful and attractive look to its surroundings.

we originated our own brand name known as ,1986 Understanding the need for such products, in 'Kameshki Shadow Stone' manufacturing unit in Kingdom of Bahrain. Kameshki Shadow Stone is one of the leading artificial stone manufacturers in the Middle East with an unparallel range of color, shapes and sizes, both for wall cladding as well as floors. Every piece is custom made and molded to replicate the sculptural detail and wall cladding as well as floors. Every piece is custom made and molded to replicate the sculptural detail and architectural integrity that makes Kameshki Shadow Stone the premier choice.

The photos of KAMESHKI SHADOW STONE in this brochure are as close to true colours as printing makes possible. However,we suggest you examine actual product samples before selecting colours

The photos of KAMESHKI SHADOW STONE in this brochure are as close to true colours as printing makes possible. However,we suggest you examine actual product samples before selecting colours