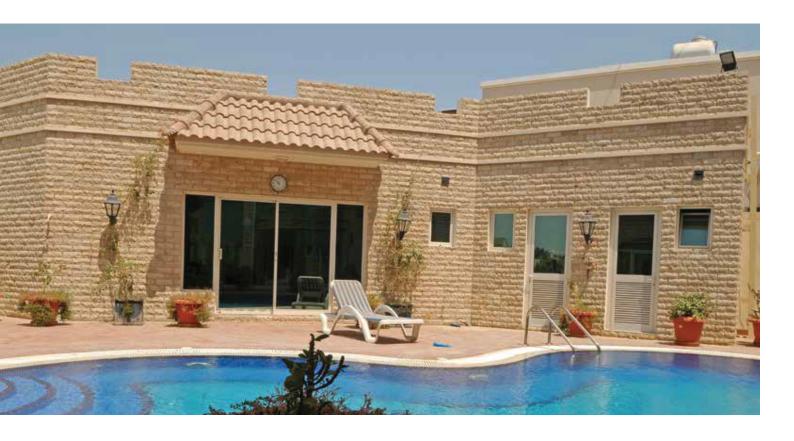

Artificial stones have become an integral part of décor when it comes to homes around the world. They provide beautiful and attractive look to its surroundings.

we originated our own brand name known as ,1986 Understanding the need for such products, in 'Kameshki Shadow Stone' manufacturing unit in Kingdom of Bahrain. Kameshki Shadow Stone is one of the leading artificial stone manufacturers in the Middle East with an unparallel range of color, shapes and sizes, both for wall cladding as well as floors. Every piece is custom made and molded to replicate the sculptural detail and wall cladding as well as floors. Every piece is custom made and molded to replicate the sculptural detail and architectural integrity that makes Kameshki Shadow Stone the premier choice.

We have always been up to date with the latest techniques of the industry and we use a unique molding method that allows us to replicate any natural shape and texture to cater to the market demands. Our Pavers and Landscaping products are manufactured from quality concrete offering excellent durability and authentic natural beauty. We also provide Bomanite flooring and Kool Deck for Pavements and Swimming Pool areas etc.

Warranted

The photos of KAMESHKI SHADOW STONE in this brochure are as close to true colours as printing makes possible. However,we suggest you examine actual product samples before selecting colours

The photos of KAMESHKI SHADOW STONE in this brochure are as close to true colours as printing makes possible. However,we suggest you examine actual product samples before selecting colours