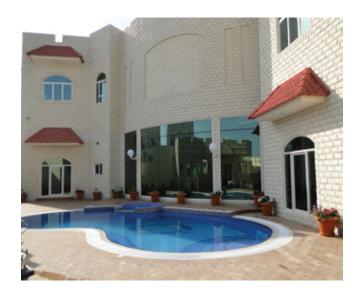

Artificial stones have become an integral part of décor when it comes to homes around the world. They provide beautiful and attractive look to its surroundings.

we originated our own brand name known as ,1986 Understanding the need for such products, in 'Kameshki Shadow Stone' manufacturing unit in Kingdom of Bahrain. Kameshki Shadow Stone is one of the leading artificial stone manufacturers in the Middle East with an unparallel range of color, shapes and sizes, both for wall cladding as well as floors. Every piece is custom made and molded to replicate the sculptural detail and wall cladding as well as floors. Every piece is custom made and molded to replicate the sculptural detail and architectural integrity that makes Kameshki Shadow Stone the premier choice.

We have always been up to date with the latest techniques of the industry and we use a unique molding method that allows us to replicate any natural shape and texture to cater to the market demands. Our Pavers and Landscaping products are manufactured from quality concrete offering excellent durability and authentic natural beauty. We also provide Bomanite flooring and Kool Deck for Pavements and Swimming Pool areas etc.