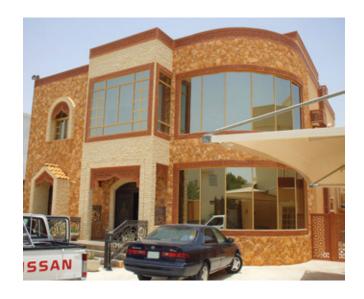

Artificial stones have become an integral part of décor when it comes to homes around the world. They provide beautiful and attractive look to its surroundings.

we originated our own brand name known as ,1986 Understanding the need for such products, in 'Kameshki Shadow Stone' manufacturing unit in Kingdom of Bahrain. Kameshki Shadow Stone is one of the leading artificial stone manufacturers in the Middle East with an unparallel range of color, shapes and sizes, both for wall cladding as well as floors. Every piece is custom made and molded to replicate the sculptural detail and wall cladding as well as floors. Every piece is custom made and molded to replicate the sculptural detail and architectural integrity that makes Kameshki Shadow Stone the premier choice.

We have always been up to date with the latest techniques of the industry and we use a unique molding method that allows us to replicate any natural shape and texture to cater to the market demands. Our Pavers and Landscaping products are manufactured from quality concrete offering excellent durability and authentic natural beauty. We also provide Bomanite flooring and Kool Deck for Pavements and Swimming Pool areas etc.