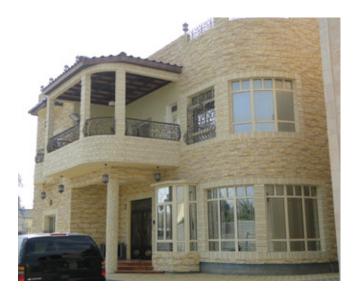

Artificial stones have become an integral part of décor when it comes to homes around the world. They provide beautiful and attractive look to its surroundings.

we originated our own brand name known as ,1986 Understanding the need for such products, in 'Kameshki Shadow Stone' manufacturing unit in Kingdom of Bahrain. Kameshki Shadow Stone is one of the leading artificial stone manufacturers in the Middle East with an unparallel range of color, shapes and sizes, both for wall cladding as well as floors. Every piece is custom made and molded to replicate the sculptural detail and wall cladding as well as floors. Every piece is custom made and molded to replicate the sculptural detail and architectural integrity that makes Kameshki Shadow Stone the premier choice.

We have always been up to date with the latest techniques of the industry and we use a unique molding method that allows us to replicate any natural shape and texture to cater to the market demands. Our Pavers and Landscaping products are manufactured from quality concrete offering excellent durability and authentic natural beauty. We also provide Bomanite flooring and Kool Deck for Pavements and Swimming Pool areas etc.

Warranted

The photos of KAMESHKI SHADOW STONE in this brochure are as close to true colours as printing makes possible. However,we suggest you examine actual product samples before selecting colours

The photos of KAMESHKI SHADOW STONE in this brochure are as close to true colours as printing makes possible. However,we suggest you examine actual product samples before selecting colours