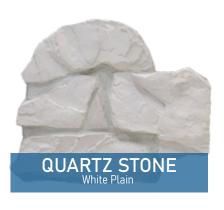

Artificial stones have become an integral part of décor when it comes to homes around the world. They provide beautiful and attractive look to its surroundings.

we originated our own brand name known as ,1986 Understanding the need for such products, in 'Kameshki Shadow Stone' manufacturing unit in Kingdom of Bahrain. Kameshki Shadow Stone is one of the leading artificial stone manufacturers in the Middle East with an unparallel range of color, shapes and sizes, both for wall cladding as well as floors. Every piece is custom made and molded to replicate the sculptural detail and wall cladding as well as floors. Every piece is custom made and molded to replicate the sculptural detail and architectural integrity that makes Kameshki Shadow Stone the premier choice.

### **MANUFACTURER OF:**

- Concrete Pool Deckings
- Concrete Stone Veneers
- Concrete Pavers
- Cultured Stones
- Landscaping Stones

Warranted

The photos of KAMESHKI SHADOW STONE in this brochure are as close to true colours as printing makes possible. However,we suggest you examine actual product samples before selecting colours

The photos of KAMESHKI SHADOW STONE in this brochure are as close to true colours as printing makes possible. However,we suggest you examine actual product samples before selecting colours