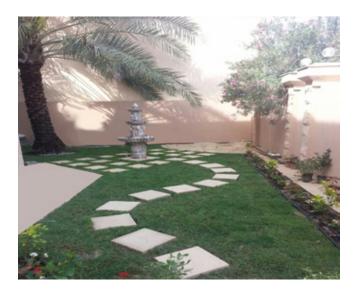

Artificial stones have become an integral part of décor when it comes to homes around the world. They provide beautiful and attractive look to its surroundings.

we originated our own brand name known as ,1986 Understanding the need for such products, in 'Kameshki Shadow Stone' manufacturing unit in Kingdom of Bahrain. Kameshki Shadow Stone is one of the leading artificial stone manufacturers in the Middle East with an unparallel range of color, shapes and sizes, both for wall cladding as well as floors. Every piece is custom made and molded to replicate the sculptural detail and wall cladding as well as floors. Every piece is custom made and molded to replicate the sculptural detail and architectural integrity that makes Kameshki Shadow Stone the premier choice.

We have always been up to date with the latest techniques of the industry and we use a unique molding method that allows us to replicate any natural shape and texture to cater to the market demands. Our Pavers and Landscaping products are manufactured from quality concrete offering excellent durability and authentic natural beauty. We also provide Bomanite flooring and Kool Deck for Pavements and Swimming Pool areas etc.