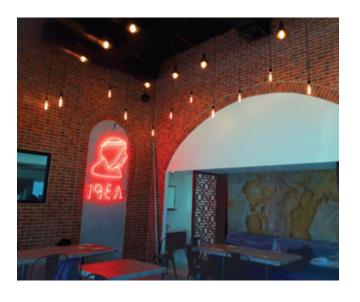

Artificial stones have become an integral part of décor when it comes to homes around the world. They provide beautiful and attractive look to its surroundings.

we originated our own brand name known as ,1986 Understanding the need for such products, in 'Kameshki Shadow Stone' manufacturing unit in Kingdom of Bahrain. Kameshki Shadow Stone is one of the leading artificial stone manufacturers in the Middle East with an unparallel range of color, shapes and sizes, both for wall cladding as well as floors. Every piece is custom made and molded to replicate the sculptural detail and wall cladding as well as floors. Every piece is custom made and molded to replicate the sculptural detail and architectural integrity that makes Kameshki Shadow Stone the premier choice.

We have always been up to date with the latest techniques of the industry and we use a unique molding method that allows us to replicate any natural shape and texture to cater to the market demands. Our Pavers and Landscaping products are manufactured from quality concrete offering excellent durability and authentic natural beauty. We also provide Bomanite flooring and Kool Deck for Pavements and Swimming Pool areas etc.

Warranted

The photos of KAMESHKI SHADOW STONE in this brochure are as close to true colours as printing makes possible. However,we suggest you examine actual product samples before selecting colours

The photos of KAMESHKI SHADOW STONE in this brochure are as close to true colours as printing makes possible. However,we suggest you examine actual product samples before selecting colours