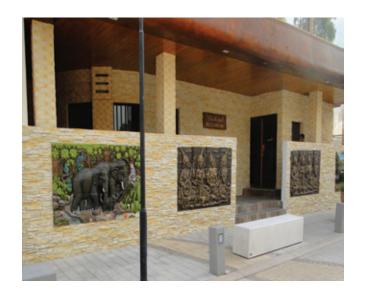

Artificial stones have become an integral part of décor when it comes to homes around the world. They provide beautiful and attractive look to its surroundings.

we originated our own brand name known as ,1986 Understanding the need for such products, in 'Kameshki Shadow Stone' manufacturing unit in Kingdom of Bahrain. Kameshki Shadow Stone is one of the leading artificial stone manufacturers in the Middle East with an unparallel range of color, shapes and sizes, both for wall cladding as well as floors. Every piece is custom made and molded to replicate the sculptural detail and wall cladding as well as floors. Every piece is custom made and molded to replicate the sculptural detail and architectural integrity that makes Kameshki Shadow Stone the premier choice.

We have always been up to date with the latest techniques of the industry and we use a unique molding method that allows us to replicate any natural shape and texture to cater to the market demands. Our Pavers and Landscaping products are manufactured from quality concrete offering excellent durability and authentic natural beauty. We also provide Bomanite flooring and Kool Deck for Pavements and Swimming Pool areas etc.

Warranted

The photos of KAMESHKI SHADOW STONE in this brochure are as close to true colours as printing makes possible. However,we suggest you examine actual product samples before selecting colours

The photos of KAMESHKI SHADOW STONE in this brochure are as close to true colours as printing makes possible. However,we suggest you examine actual product samples before selecting colours