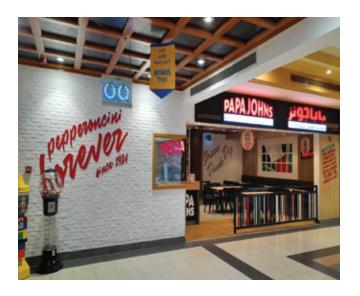

Artificial stones have become an integral part of décor when it comes to homes around the world. They provide beautiful and attractive look to its surroundings.

we originated our own brand name known as ,1986 Understanding the need for such products, in 'Kameshki Shadow Stone' manufacturing unit in Kingdom of Bahrain. Kameshki Shadow Stone is one of the leading artificial stone manufacturers in the Middle East with an unparallel range of color, shapes and sizes, both for wall cladding as well as floors. Every piece is custom made and molded to replicate the sculptural detail and wall cladding as well as floors. Every piece is custom made and molded to replicate the sculptural detail and architectural integrity that makes Kameshki Shadow Stone the premier choice.

Warranted

The photos of KAMESHKI SHADOW STONE in this brochure are as close to true colours as printing makes possible. However,we suggest you examine actual product samples before selecting colours

The photos of KAMESHKI SHADOW STONE in this brochure are as close to true colours as printing makes possible. However,we suggest you examine actual product samples before selecting colours